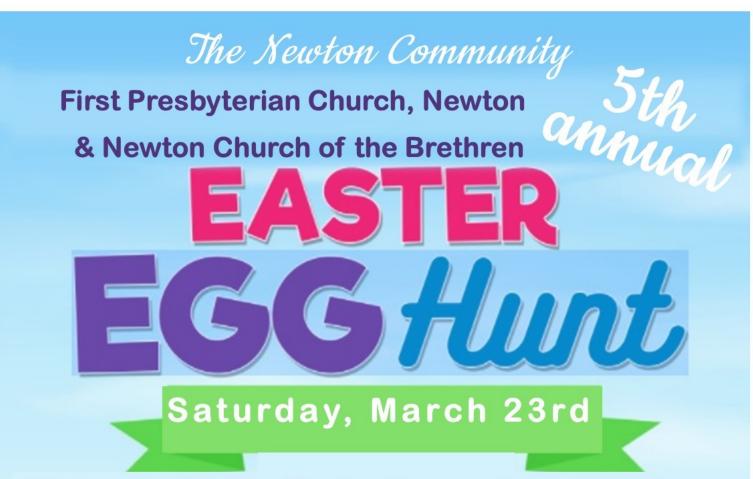

Pictures with the Easter Bunny start at 1:00 p.m. Egg Hunt starts at 1:30 p.m.

Please bring a phone/camera for pictures and a basket to collect eggs!

FPC East Lawn 900 Columbus Ave. Newton, KS Age Groups 1-4 years old 5-8 years old 9-12 years old