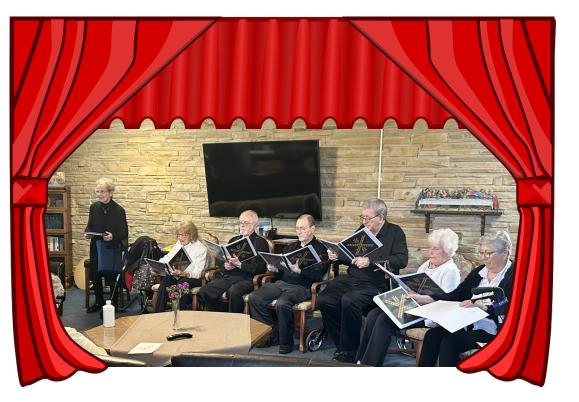

# Reader's Theater Group - Sunday Feb. 25th, 2024

We loved hosting the Reader's Theater Group from Presbyterian Manor!

Their readings were a blessing to our congregation. Be sure to mark your calendars for **Thursday, March 28th at 7:00 p.m. for Maundy Thursday** where you'll be able to hear the Reader's Theater again!