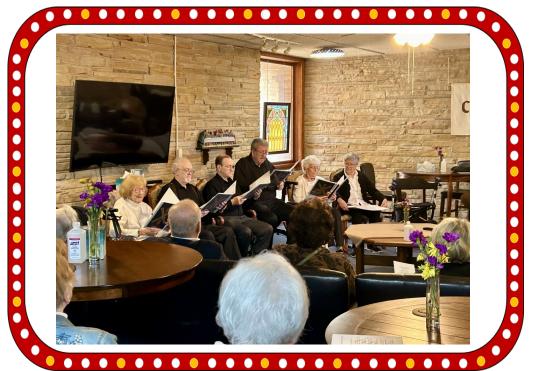

# Reader's Theater Group - Sunday Feb. 25th, 2024

We loved hosting the Reader's Theater Group from Presbyterian Manor!

Their readings were a blessing to our congregation. Be sure to mark your calendars for **Thursday, March 28th at 7:00 p.m. for Maundy Thursday** where you'll be able to hear the Reader's Theater again!