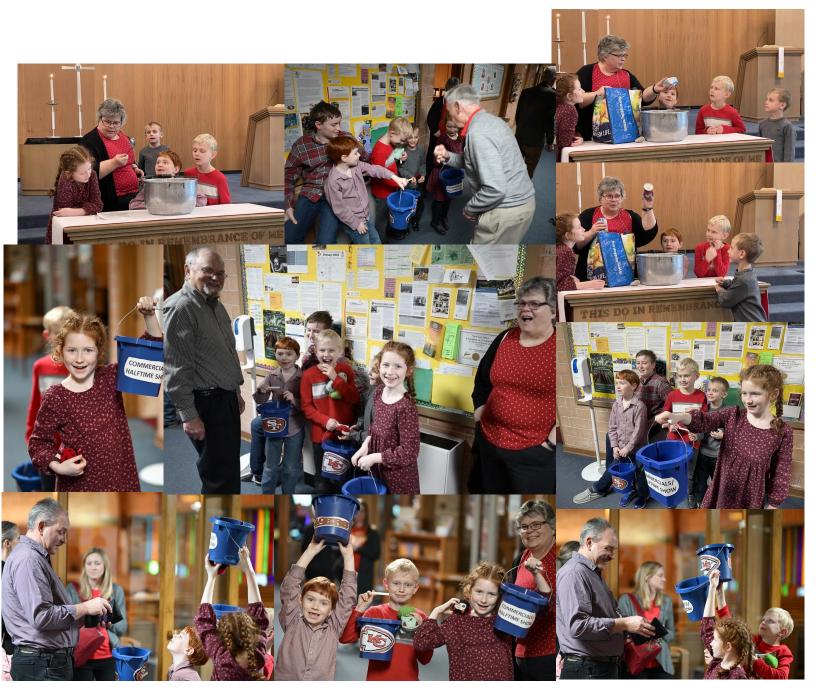

#### **Souper Bowl Sunday of Caring:**

THANK YOU!!!!

Thank you all for digging deep and scoring a touchdown for the Harvest of Love.

Here is the breakdown: Chiefs = \$222.50,

49ers = \$63.25 and Commercials/Halftime = \$82.05.

#### Total for Harvest of Love = \$367.80.

Thank you again. Just a few photos of the kids collecting the money.

Photos by Mary